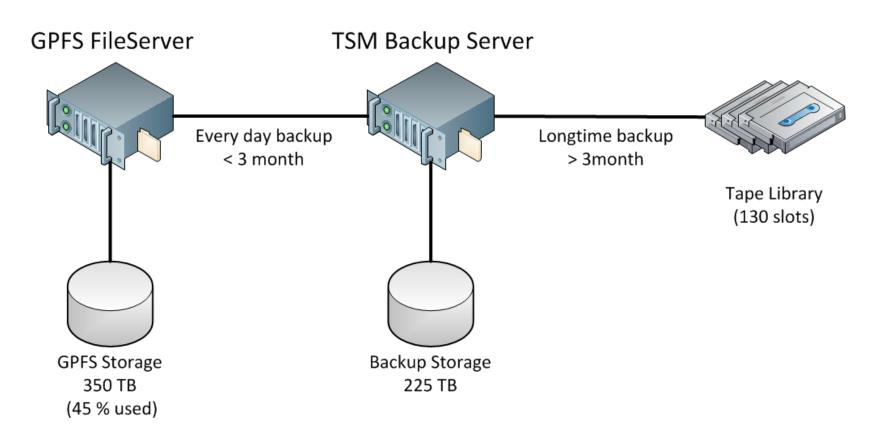

# CIN Backup Strategy (TSM)

## **Tapes for Library**

-Need for Tapes: about 150 tapes for two years

-Costs: ~ 3800 €

- 50 % CIN / 50 % Groups
- Only Groups with additional Storage:
  120 Euro for 10TB (once)
- For Comparison:
  TSM at University(ZDV) for 10 TB:
  ~ 100€ / month